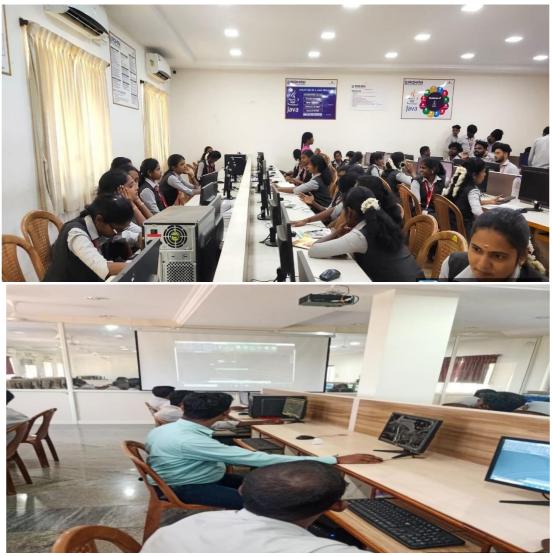

## CURRICULUM

1) Value added course on **Antenna Design** supported by Industry was provided for III year students to enable them practice antenna design.

## VALUE ADDED COURSE

## Topic: ANTENNADESIGN

## Date: 23/05/2024 to 29/05/2024

Department of ECE conducted Value Added Course-Antenna Design for third Year students from 23/5/2024 to 29/5/2024 for

designing wire and wireless antenna.

| From<br>M.Reji<br>Associate Professor<br>Department of ECE<br>RCET | 18/5/2024                                                                                                                               |
|--------------------------------------------------------------------|-----------------------------------------------------------------------------------------------------------------------------------------|
| To<br>The Principal<br>RCET                                        |                                                                                                                                         |
| Subject: Requisition to conduct value                              | ue added course -Antenna Design                                                                                                         |
| Respected Sir                                                      |                                                                                                                                         |
| Antenna Design for third year stud                                 | planning to conduct Value added course -<br>lents from 23/5/2024 to 29/5/2024 to design<br>e grant me permission to conduct the course. |
| Thank                                                              | ting you                                                                                                                                |
| -                                                                  | Yours Faithfully                                                                                                                        |
| Total no of student:(Third year):122                               | 2                                                                                                                                       |
| Amount: Rs 600 per Student                                         |                                                                                                                                         |
| Amount: Rs 600 per Student<br>Total amount: 122*600:73200          | 4                                                                                                                                       |