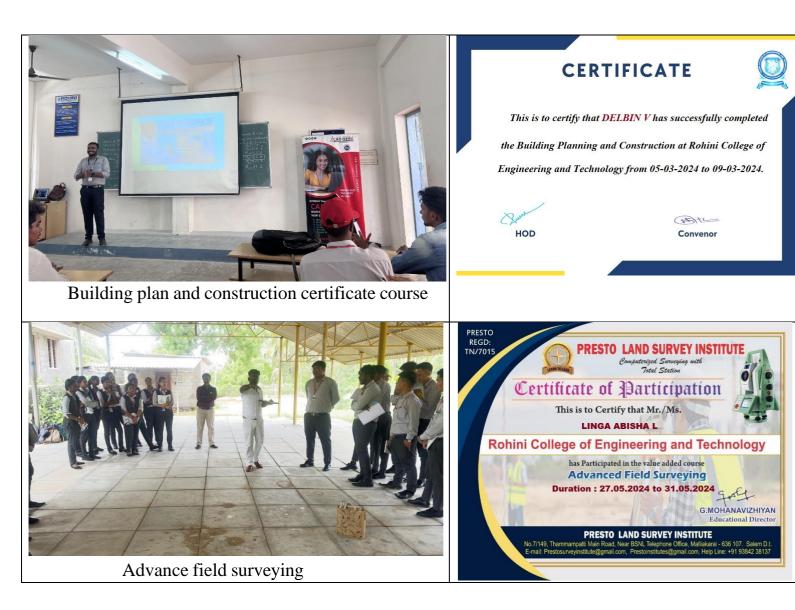

## ACTION TAKEN REPORT OF STUDENTS FEEDBACK ON

| Parameter                                                                                                                                        | Threshold<br>(80%) | Determination                                                                   | Action taken                                                                                                                                      |
|--------------------------------------------------------------------------------------------------------------------------------------------------|--------------------|---------------------------------------------------------------------------------|---------------------------------------------------------------------------------------------------------------------------------------------------|
| How do you rate<br>the syllabus of the<br>course that you<br>have studied in<br>relation to the<br>competences<br>expected out of<br>the course? |                    | experts may be provided to<br>improve theory and hands-                         | Value added course on<br>Antenna Design supported<br>by Industry was provided for<br>III year students to enable<br>them practice antenna design. |
| How do you rate<br>the percentage of<br>courses having<br>LAB<br>components?                                                                     | 70to80             | More practical exposure<br>other than the<br>Laboratory courses is<br>required. | Two Days Hands On<br>Training Workshop<br>(NDT) for iv year<br>mechanical engineering<br>students                                                 |