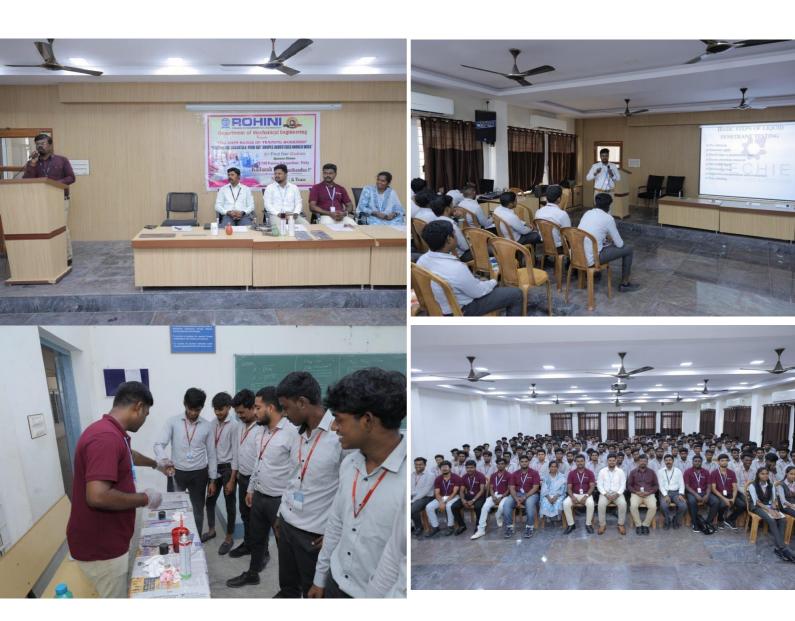

## ACTION TAKEN REPORT OF STUDENTS FEEDBACK ON

| Parameter                                                                                                                                        | Threshold<br>(80%) | Determination                                                                   | Action taken                                                                                                                                      |
|--------------------------------------------------------------------------------------------------------------------------------------------------|--------------------|---------------------------------------------------------------------------------|---------------------------------------------------------------------------------------------------------------------------------------------------|
| How do you rate<br>the syllabus of the<br>course that you<br>have studied in<br>relation to the<br>competences<br>expected out of<br>the course? |                    | experts may be provided to<br>improve theory and hands-                         | Value added course on<br>Antenna Design supported<br>by Industry was provided for<br>III year students to enable<br>them practice antenna design. |
| How do you rate<br>the percentage of<br>courses having<br>LAB<br>components?                                                                     | 70to80             | More practical exposure<br>other than the<br>Laboratory courses is<br>required. | Two Days Hands On<br>Training Workshop<br>(NDT) for iv year<br>mechanical engineering<br>students                                                 |