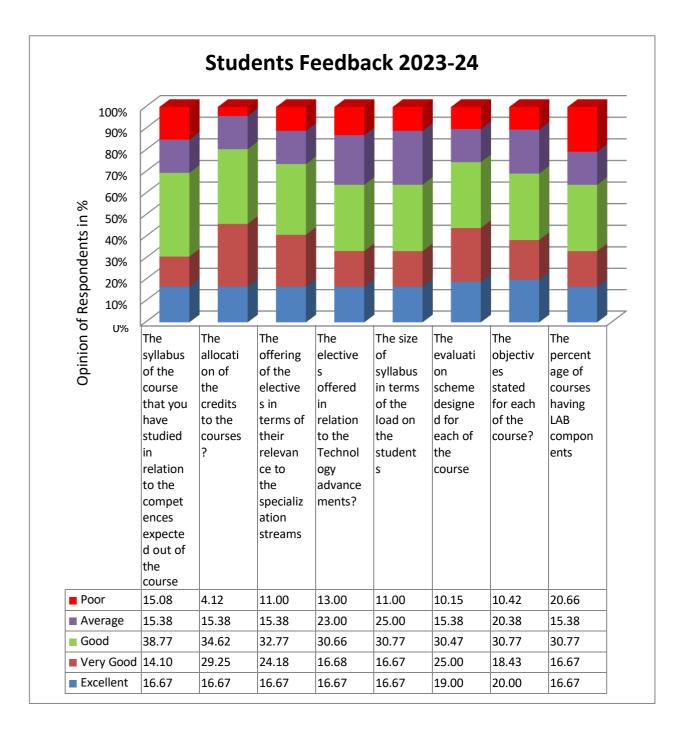

## Results

The results are depicted in graphical form as shown below.

Fig. 1 Students feedback on curriculum in 2023 - 2024

Fig.2 Teachers feedback on curriculum in (2023-24)

## ACTION TAKEN REPORT OF STUDENTS FEEDBACK ON

| Parameter                                                                                                                                        | Threshold<br>(80%) | Determination                                                                   | Action taken                                                                                                                                      |
|--------------------------------------------------------------------------------------------------------------------------------------------------|--------------------|---------------------------------------------------------------------------------|---------------------------------------------------------------------------------------------------------------------------------------------------|
| How do you rate<br>the syllabus of the<br>course that you<br>have studied in<br>relation to the<br>competences<br>expected out of<br>the course? |                    | experts may be provided to<br>improve theory and hands-                         | Value added course on<br>Antenna Design supported<br>by Industry was provided for<br>III year students to enable<br>them practice antenna design. |
| How do you rate<br>the percentage of<br>courses having<br>LAB<br>components?                                                                     | 70to80             | More practical exposure<br>other than the<br>Laboratory courses is<br>required. | Two Days Hands On<br>Training Workshop<br>(NDT) for iv year<br>mechanical engineering<br>students                                                 |