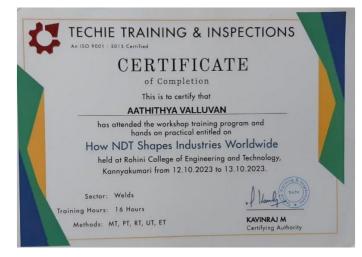

## CURRICULUM

1) Value added course on **Antenna Design** supported by Industry was provided for III year students to enable them practice antenna design.

## VALUE ADDED COURSE

## Topic: ANTENNADESIGN

## Date: 23/05/2024 to 29/05/2024

Department of ECE conducted Value Added Course-Antenna Design for third Year students from 23/5/2024 to 29/5/2024 for

designing wire and wireless antenna.

| From<br>M.Reji<br>Associate Professor<br>Department of ECE<br>RCET | 18/5/2024                                                                                                                               |
|--------------------------------------------------------------------|-----------------------------------------------------------------------------------------------------------------------------------------|
| To<br>The Principal<br>RCET                                        |                                                                                                                                         |
| Subject: Requisition to conduct value                              | ue added course -Antenna Design                                                                                                         |
| Respected Sir                                                      |                                                                                                                                         |
| Antenna Design for third year stud                                 | planning to conduct Value added course -<br>lents from 23/5/2024 to 29/5/2024 to design<br>e grant me permission to conduct the course. |
| Thank                                                              | ting you                                                                                                                                |
| -                                                                  | Yours Faithfully                                                                                                                        |
| Total no of student:(Third year):122                               | 2                                                                                                                                       |
| Amount: Rs 600 per Student                                         |                                                                                                                                         |
| Amount: Rs 600 per Student<br>Total amount: 122*600:73200          | 4                                                                                                                                       |