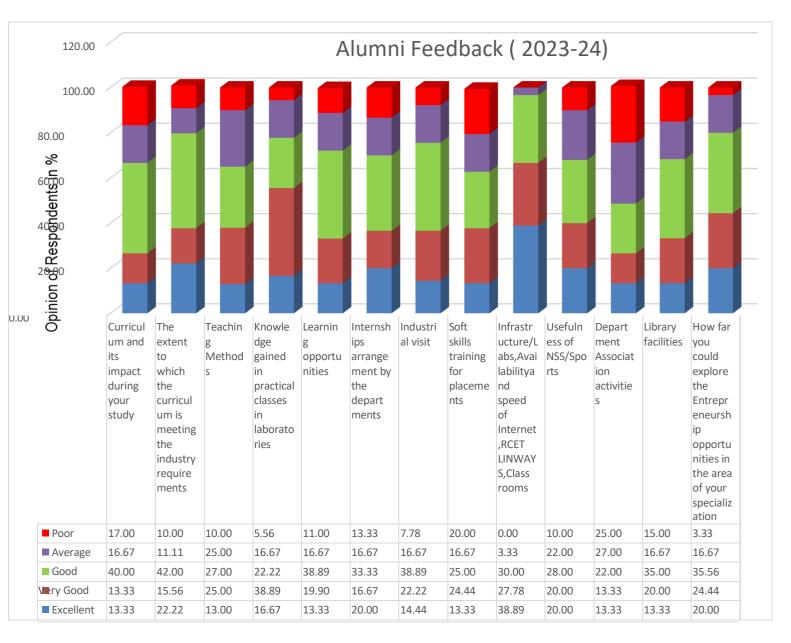

## Alumni Feedback 2023-24

## Fig.3 Alumni feedback on curriculum in (2023–2024)

| Parents I | eeaba                       | ack 202:              | 5-24                   |                     |                   |                     |            |
|-----------|-----------------------------|-----------------------|------------------------|---------------------|-------------------|---------------------|------------|
|           |                             |                       |                        |                     |                   |                     |            |
|           |                             |                       |                        |                     |                   |                     |            |
|           |                             |                       |                        |                     |                   |                     |            |
|           |                             |                       |                        |                     |                   |                     |            |
|           |                             |                       |                        |                     |                   |                     |            |
|           |                             |                       |                        |                     |                   |                     |            |
|           | %                           |                       |                        |                     |                   |                     |            |
|           | s in                        |                       |                        |                     |                   |                     |            |
|           | ent                         |                       |                        |                     |                   |                     |            |
|           | puq                         |                       |                        |                     |                   |                     |            |
|           | spc                         |                       |                        |                     |                   |                     |            |
|           | Opinion of Respondents in % |                       |                        |                     |                   |                     |            |
|           | Jol                         |                       |                        |                     |                   |                     |            |
| 0%        | nioir                       | The                   | Holistic               | Students            | The               | Courses in          | The        |
|           | iid                         | curriculum            | developm               | are                 | academic          | the                 | curriculum |
|           | 0                           | has been              | ent of                 | sensitized          | flexibility       | curriculum          | is outcome |
|           |                             | designed              | students is            | towards             | embedded          | promote             | based and  |
|           |                             | to make               | ensured                | cross               | in the            | Entrepren           | the        |
|           |                             | students              | by                     | cutting             | curriculum        | eurship             | expected   |
|           |                             | industry              | participati            | issues like         | provides          | and                 | outcomes,  |
|           |                             | ready by              | on of                  | gender,             | opportunit        | students            | through    |
|           |                             | imparting             | students               | equality,           | ies to            | are                 | various    |
|           |                             | analytical            | in various             | environme           | students          | encourage           | courses    |
|           |                             | and                   | sports,                | nt and              | to pursue         | d and               | are        |
|           |                             | reasoning,            | cultural               | sustainabil         | their             | supported           | attained   |
|           |                             | language              | and co-                | ity, ethics         | interest by       | to initiate         |            |
|           |                             | and soft              | curricular             | and values          | choosing          | startups            |            |
|           |                             | skills and            | activities             | etc.,               | from a            | by Startup          |            |
|           |                             | addition to technical | organized<br>throughou | through<br>relevant | vast<br>number of | school<br>mentorshi |            |
|           |                             | competen              | t the year             | courses in          | pathways          |                     |            |
|           |                             | cies as               | t the year             | the                 | / electives       | р                   |            |
|           |                             | desired by            |                        | curriculum          | from own          |                     |            |
|           |                             | the                   |                        | as well as          | area /            |                     |            |
|           |                             | industry              |                        | through             | specializati      |                     |            |
|           |                             |                       |                        | commun              | on as             |                     |            |
|           | Poor                        | 30.00                 | 10.00                  | 5.00                | 30.00             | 11.00               | 16.00      |
|           | Average                     | 15.00                 | 20.00                  | 25.00               | 20.00             | 21.00               | 26.00      |
|           | Good                        | 10.00                 | 40.00                  | 24.00               | 20.00             | 30.00               | 20.00      |
| Ve        | ery Good                    | 20.00                 | 10.00                  | 26.00               | 10.00             | 18.00               | 18.00      |
| I I       |                             | +                     | +                      | +                   | +                 | -                   |            |

## ACTION TAKEN REPORT OF FEEDBACK FROM ALUMNI

| Parameter                                         | Threshold | Determination                                                                                                    | Action taken                                                                                                                                                                                                 |
|---------------------------------------------------|-----------|------------------------------------------------------------------------------------------------------------------|--------------------------------------------------------------------------------------------------------------------------------------------------------------------------------------------------------------|
| Curriculum and its<br>impact during your<br>study | 70 to 80  | More emphasis<br>needed on acquiring<br>IT Knowledge, as<br>there are more job<br>opportunities in IT<br>sector. | Certification courses are executed to enhance<br>the skills of the students and make them<br>competent                                                                                                       |
| Department<br>Association<br>activities           | 75 to 80  | given for making<br>students improve                                                                             | International Conference, national level technical<br>conference is being conducted in the institution<br>and students of different semesters were trained<br>to write and present papers in the conference. |
| Soft skill training                               | 75 to 80  | Improve soft skills                                                                                              | From II Year onward giving soft skill training.                                                                                                                                                              |