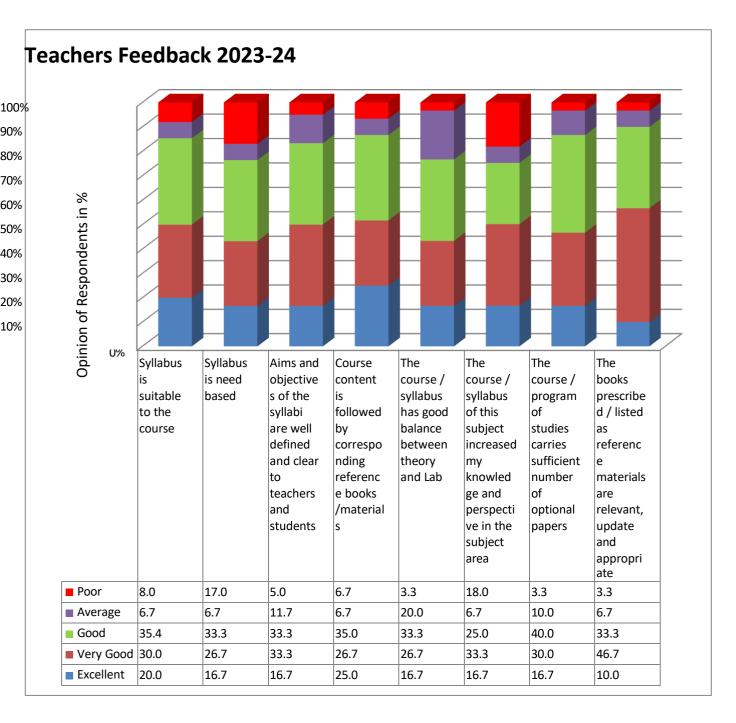

## Results

The results are depicted in graphical form as shown below.

Fig. 1 Students feedback on curriculum in 2023 - 2024

Fig.2 Teachers feedback on curriculum in (2023-24)

# ACTION TAKEN REPORT OF TEACHERS FEEDBACK ON CURRICULUM

| Parameter                 | Threshold | Determination                                                                | Action taken                         |
|---------------------------|-----------|------------------------------------------------------------------------------|--------------------------------------|
| Syllabus is need<br>Based |           | Few courses have to be<br>improved to meet the<br>cutting edge technologies. |                                      |
|                           | 70 to 80  |                                                                              |                                      |
|                           |           |                                                                              |                                      |
|                           |           | Being the affiliated                                                         | Sample Internship,                   |
|                           |           | college, the institute Cannot take any action.                               | industrial training,<br>Project Expo |
|                           |           | To fill the curriculum                                                       | participants list and                |
|                           |           | gaps students were                                                           | certificates                         |
|                           |           | Encouraged to participate                                                    |                                      |
|                           |           | internship, industrial                                                       |                                      |
|                           |           | training, project Expo                                                       |                                      |
|                           |           | etc.                                                                         |                                      |

| The course/syllabus<br>of this subject<br>increased my<br>knowledge and<br>perspective in the<br>subject area | 70 to 80 | Faculties<br>encouraged<br>Faculty<br>programs<br>knowledge |  | Sample<br>development<br>certificates | faculty<br>program |
|---------------------------------------------------------------------------------------------------------------|----------|-------------------------------------------------------------|--|---------------------------------------|--------------------|
|                                                                                                               |          |                                                             |  |                                       |                    |